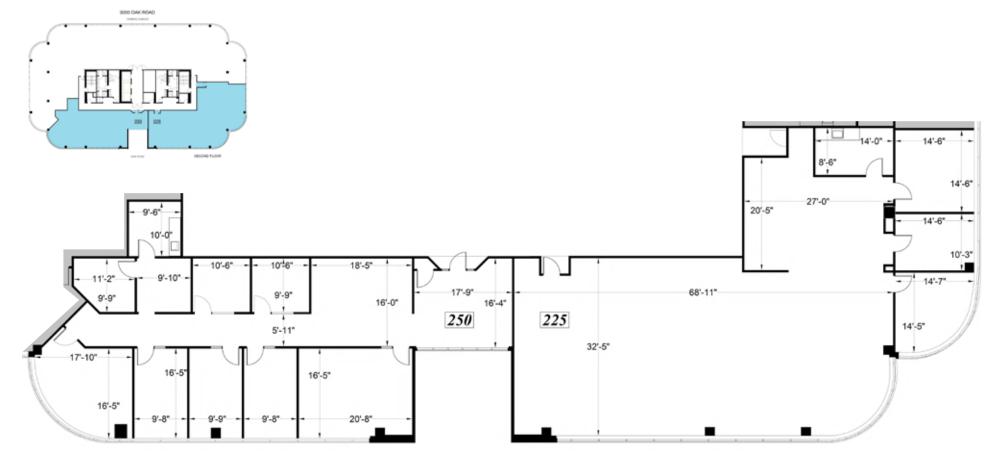

## SUITE 225: ±4,424 RSF; SUITE 250: ±3,190 RSF (TOTAL: ±7,614 RSF)

Plans not to scale